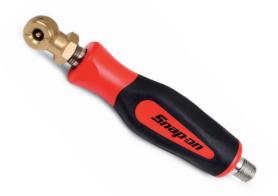

#### **GA358B**

- Features comfortable Instinct® screwdriver style handle
- Thread size of 1/4" NPT
- Overall length of 7"
- Maximum rating is 150 PSI
- FOR USE WITH AIR LINES ONLY DO NOT USE ON INFLATORS