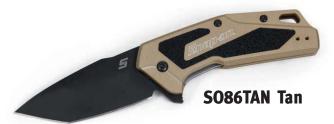

## **Features and Benefits**

- Speedsafe® assisted opening enables smooth easy one-handed opening
- Blade is made of black DLC coated N690 steel
- Handle made of T6061-T6 anodized aluminum
- Trac-Tec grip in handle is ideal for working in wet situations
- Right and left handed carry
- Lanyard hole at end of handle
- Also available in red, black, blue and bronze
- Knife length closed: 4"; Blade length: 2-5/8"
- Made in USA

S086BLK Black S086BLU Blue SO86BNZ Bronze Red SO86RD

· Blades are sharp and can cut

• Blades can break, causing flying objects Wear safety goggles (User and Bystander) Do not pry or bend blade

Sharp edges and flying objects can cause injury Read additional safety warnings on pages W1 to W4 in Catalog 1300