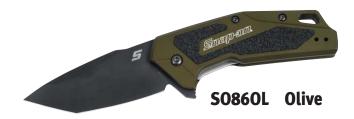

## **Features and Benefits**

- Speedsafe® assisted opening enables smooth easy one-handed opening
- Blade is made of black DLC coated N690 steel
- Handle made of T6061-T6 anodized aluminum
- Trac-Tec grip in handle is ideal for working in wet situations
- Right and left handed carry
- Lanyard hole at end of handle
- Also available in red, black, blue and bronze
- Knife length closed: 4"; Blade length: 2-5/8"
- Made in USA

S086BLK Black S086BLU Blue SO86BNZ Bronze Red SO86RD

· Blades are sharp and can cut

• Blades can break, causing flying objects Wear safety goggles (User and Bystander) Do not pry or bend blade

Sharp edges and flying objects can cause injury Read additional safety warnings on pages W1 to W4 in Catalog 1300