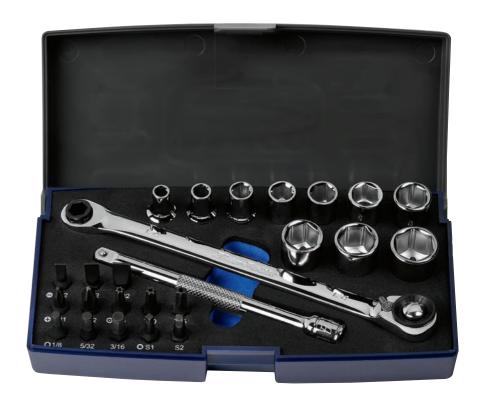

## **Features and Benefits**

- Set includes: (10) metric shallow sockets (4–13 mm), (13) assorted insert bits, (1) 4" extension and (1) 6" ratcheting bit driver
- Great set for use on the road or at home, utilizing bits and sockets for the most common fastener applications
- Multi-function ratcheting tool drives both 1/4" sockets and
   1/4" insert bits without need to utilize adaptors
- Push button release holds sockets securely in place
- Low-profile, easy-action reverse lever won't get in the way
- 10° offset box head provides knuckle clearance
- Tough, durable nickel chrome looks great and cleans up easily
- Compact storage case with foam insert securely holds tools in place and stores great in tight places like glove boxes, saddle bags, etc.

## **Included Components**

| Stock No. | Description                 | Stock No. | Description               |
|-----------|-----------------------------|-----------|---------------------------|
| BLPBTW6   | 1/4" Drive Bit Ratchet - 6" | BLPFB532  | 5/32" Slotted             |
| BLPSM144  | 4 mm Socket                 | BLPFB732  | 7/32" Slotted             |
| BLPSM145  | 5mmm Socket                 | BLPFB932  | 9/32" Slotted             |
| BLPSM146  | 6 mm Socket                 | BLPTB15TP | T15 Tamper Resistant Torx |
| BLPSM147  | 7 mm Socket                 | BLPTB20TP | T20 Tamper Resistant Torx |
| BLPSM148  | 8 mm Socket                 | BLPTB25TP | T25 Tamper Resistant Torx |
| BLPSM149  | 9 mm Socket                 | BLPHB18   | 1/8" Hex Bit              |
| BLPSM1410 | 10 mm Socket                | BLPHB532  | 5/32" Hex Bit             |
| BLPSM1411 | 11 mm Socket                | BLPHB316  | 3/16" Hex Bit             |
| BLPSM1412 | 12 mm Socket                | BLPSQB1   | #1 Square Bit             |
| BLPSM1413 | 13 mm Socket                | BLPSQB2   | #2 Square Bit             |
| BLPPB1    | Phillips Bit #1             | BLPTXK4   | 4" Extension              |
| BLPPB2    | Phillips Bit #2             |           |                           |