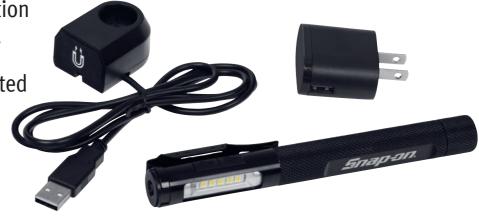

## ECPNA021 250 Lumen Rechargeable Penlight

## **The New Standard In Penlights**

## **Features and Benefits**

- First pen light specifically designed for/by automotive technicians
- 200 lumen spot light/250 lumen work light
- Individual switches for each light provides faster, easier interaction
- Variable brightness memory switch (0-100%) not only allows for 'stepped' brightness levels, but remembers what was last selected
- Carries an IP65 rating signifying advanced protection against damaging liquids and dust
- The first "Duel Fuel" light; operate with lithium-ion or alkaline batteries
- Robust construction built of quality materials to withstand multiple drops and demanding environments
- Stylish design with magnetic dock for recharging