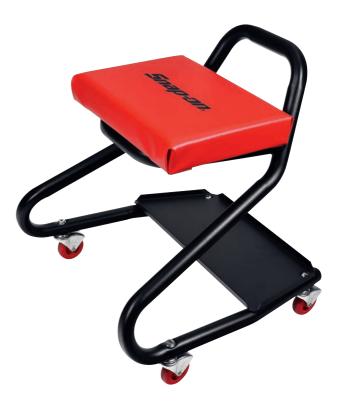

## JCW100TA Tight Access Seat Creeper

## **Features and Benefits**

- The tight access creeper seat offers a comfortable working position while being able to get close to your work without a frame interfering
- The 2-1/2" oil-resistant Pro Blade<sup>™</sup> wheel swivels easily while providing improved maneuverability
- The pad is made with heavy-duty vinyl, high-density foam, and sturdy USA-made plywood for long lasting comfort and durability

## **Specification**

| Maximum Load Capacity, lb (kg) | 360 (163 3) |  |
|--------------------------------|-------------|--|
| Maximum Luau Capacity, in (Kg) |             |  |

Country of Origin: USA

October 2018 Page 1 of 1